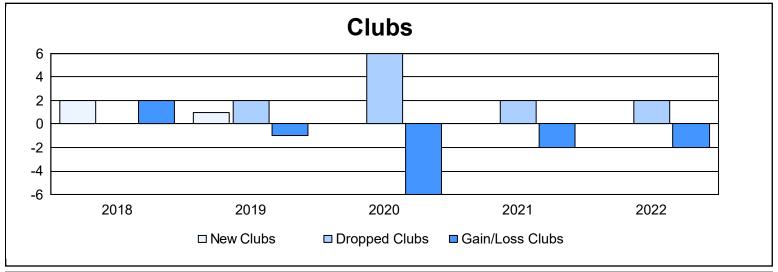

District 24 I As of June 2022 Cumulative

| Year      | New<br>Clubs | Dropped<br>Clubs | Gain/<br>Loss<br>Clubs | New<br>Members | Charter<br>Members | Reinstate<br>Members | Transfer<br>Members | Total<br>Member<br>Added | Total<br>Members<br>Dropped | Gain/<br>Loss<br>Members |
|-----------|--------------|------------------|------------------------|----------------|--------------------|----------------------|---------------------|--------------------------|-----------------------------|--------------------------|
| 2017-2018 | 2            | 0                | 2                      | 184            | 58                 | 14                   | 10                  | 266                      | 269                         | -3                       |
| 2018-2019 | 1            | 2                | -1                     | 169            | 32                 | 5                    | 18                  | 224                      | 290                         | -66                      |
| 2019-2020 | 0            | 6                | -6                     | 98             | 11                 | 3                    | 18                  | 130                      | 301                         | -171                     |
| 2020-2021 | 0            | 2                | -2                     | 94             | 1                  | 3                    | 26                  | 124                      | 283                         | -159                     |
| 2021-2022 | 0            | 2                | -2                     | 179            | 2                  | 22                   | 8                   | 211                      | 270                         | -59                      |
| Average   | 1            | 2                | -2                     | 145            | 21                 | 9                    | 16                  | 191                      | 283                         | -92                      |